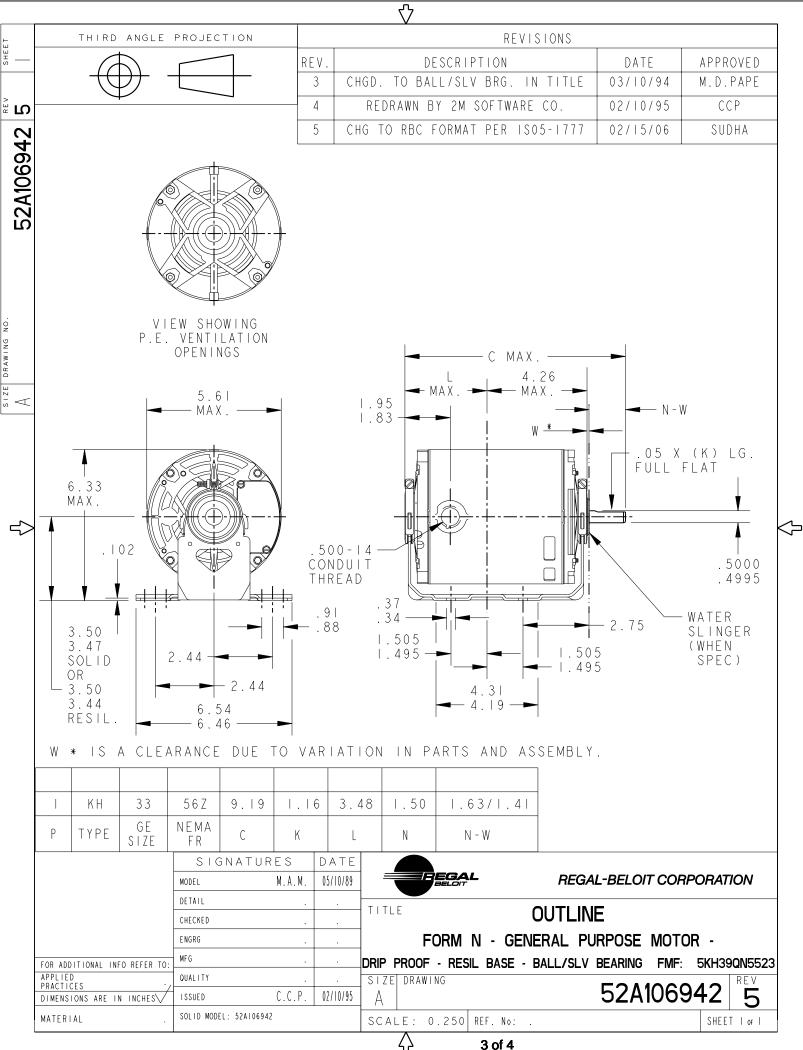

## **Technical Specifications**

| Electrical Type    | Split Phase    | Starting Method       | SM                         |
|--------------------|----------------|-----------------------|----------------------------|
| Poles              | 4              | Rotation              | Counterclockwise/Clockwise |
| Mounting           | Resilient Base | Motor Orientation     | ANY                        |
| Drive End Bearing  | BALL           | Opp Drive End Bearing | BALL                       |
| Frame Material     | Rolled Steel   | Overall Length        | 9.19 in                    |
| Frame Length       | 5.41 in        | Shaft Diameter        | 0.500 in                   |
| Shaft Extension    | 1.5 in         |                       |                            |
| Connection Drawing | 52A105379AA    | Outline Drawing       | 52A106942P1                |