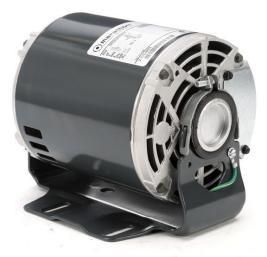

## **PRODUCT INFORMATION PACKET**

Model No: 5KH39QN5528X Catalog No: 4381 General Purpose Motor, 0.33 HP, 1 Ph, 60 Hz, 115 V, 1800 RPM, 56Z Frame, DP

Regal and Marathon are trademarks of Regal Rexnord Corporation or one of its affiliated companies. ©2023 Regal Rexnord Corporation, All Rights Reserved. MC017097E

Product Information Packet: Model No: 5KH39QN5528X, Catalog No:4381 General Purpose Motor, 0.33 HP, 1 Ph, 60 Hz, 115 V, 1800 RPM, 56Z Frame, DP