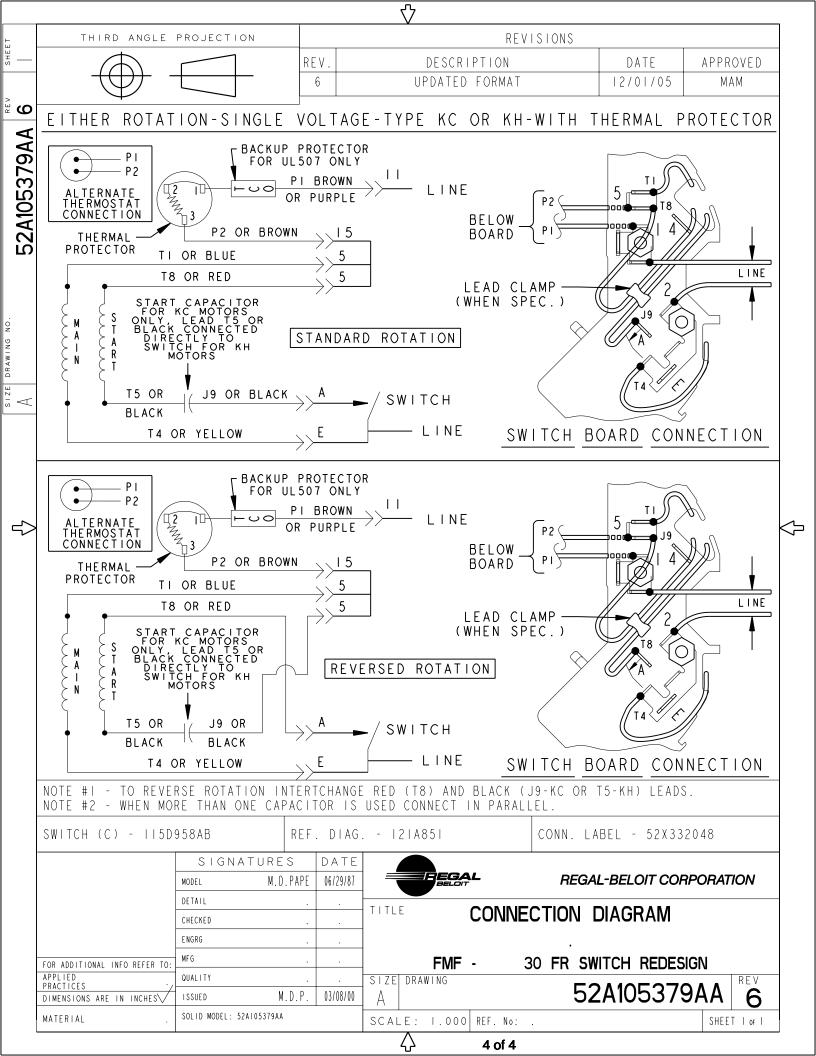

## **Technical Specifications**

| Electrical Type    | Split Phase    | Starting Method       | SM                         |
|--------------------|----------------|-----------------------|----------------------------|
| Poles              | 4              | Rotation              | Counterclockwise/Clockwise |
| Mounting           | Resilient Base | Motor Orientation     | ANY                        |
| Drive End Bearing  | BALL           | Opp Drive End Bearing | BALL                       |
| Frame Material     | Rolled Steel   | Overall Length        | 9.19 in                    |
| Frame Length       | 5.41 in        | Shaft Diameter        | 0.500 in                   |
| Shaft Extension    | 1.5 in         |                       |                            |
| Connection Drawing | 52A105379AA    | Outline Drawing       | 52A106942P1                |